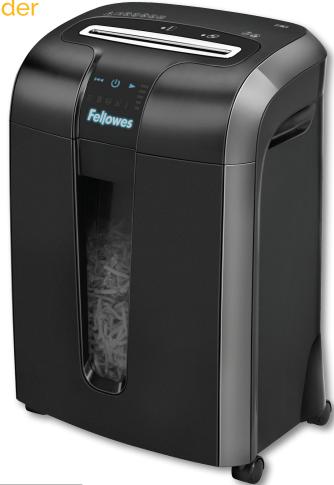

# POWERSHRED® 73Ci

Small Office/Home Office Shredder

#### **Touch Screen**

Innovative touch screen technology with back-lit LEDs

# **Specifications:**

| Model No.      | 73Ci                                        |
|----------------|---------------------------------------------|
| Mfr. No.       | 4601002                                     |
| Sheet Capacity | 12 Sheets                                   |
| Cut Type       | Cross-Cut                                   |
| Security Level | P-4                                         |
| Cut Size       | <sup>5</sup> /32" × 1 ½"                    |
| Usage          | Personal                                    |
| Run Time (min) | 10 on / 20 off                              |
| Bin Capacity   | 6 Gallons                                   |
| Bin Type       | Pull-Out                                    |
| Throat Width   | 9"                                          |
| Dimensions     | 21.25" H × 15.5" W × 11.3" D                |
| Also Shreds    | <b>∅</b> =∅~                                |
| Warranty       | 1-year product and service; 5-years cutters |